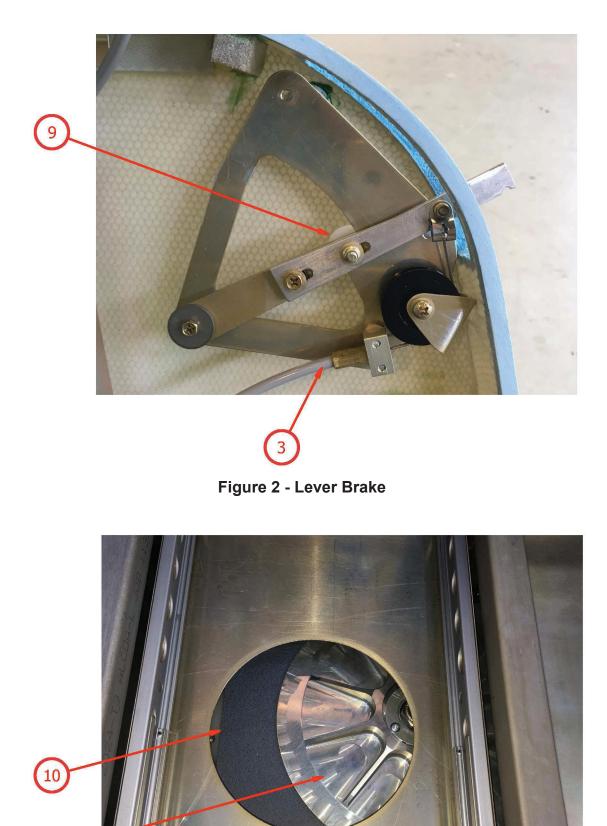

## 1008262 (303660-19) and 1008263 (303660-20) Reclining Seat with Swivel:

| Order Parts Individually As Needed |     |                                                  |                                                                                                                                                                         |  |  |
|------------------------------------|-----|--------------------------------------------------|-------------------------------------------------------------------------------------------------------------------------------------------------------------------------|--|--|
| ITEM                               | QTY | PART NUMBER                                      | DESCRIPTION                                                                                                                                                             |  |  |
| 1                                  | 1   | ES149G3160NAB296                                 | Assembly, Recline Cable and Button                                                                                                                                      |  |  |
| -*                                 | 1   | MC-1385                                          | Button Assembly (Includes: Recline Button, Trim Ring, Spring,<br>Circlip)                                                                                               |  |  |
| 2                                  | 1   | ES064B165PL135                                   | Assembly, Recline Cable and Arm                                                                                                                                         |  |  |
| 3                                  | 1   | 302113-23                                        | Assembly, Swivel Cable                                                                                                                                                  |  |  |
| 4                                  | 1   | ES064B060                                        | Assembly, Tension Cable                                                                                                                                                 |  |  |
| 5                                  | 4   | 332207-1                                         | Pulley                                                                                                                                                                  |  |  |
| 6                                  | 1   | UL32-010SP1                                      | Gas Spring                                                                                                                                                              |  |  |
| 7                                  | 1   | 432005-25<br>432005-26                           | Arm, Nylon, RH Controls<br>Arm, Nylon, LH Controls                                                                                                                      |  |  |
| 8                                  | 1   | 432005-9                                         | Joint Clamp, Nylon                                                                                                                                                      |  |  |
| 9                                  | 1   | 335145-1                                         | Guide, Nylon                                                                                                                                                            |  |  |
| 10                                 | 1   | 302388-7                                         | Assembly, Brake Pad                                                                                                                                                     |  |  |
| 11*                                | 1   | 455002-1<br>455002-2                             | Escutcheon, LH<br>Escutcheon, RH                                                                                                                                        |  |  |
| 12*                                | 1   | 435014-1                                         | Knob                                                                                                                                                                    |  |  |
| 13                                 | 1   | 402066-33                                        | Seat Web                                                                                                                                                                |  |  |
| 14                                 | 1   | 364312-1                                         | Guide, Shoulder Harness, Plastic                                                                                                                                        |  |  |
| 15                                 | 1   | 407003-9<br>TPB450893-DI-010<br>TPB450893-DI-XXX | 3-Point Belt, Black (UTC Aerospace, Not Shown)<br>3-Point Belt, Black (Aircraft Belts Inc., Not Shown)<br>3-Point Belt, Various Colors (Aircraft Belts Inc., Not Shown) |  |  |
| 16                                 | 1   | 434033-1<br>434033-2                             | Socket (Offset, for 1008262)<br>Socket (Offset, for 1008263)                                                                                                            |  |  |
| 17                                 | 1   | 434033-3                                         | Socket (Symmetric)                                                                                                                                                      |  |  |
| 18                                 | 1   | 98550A475                                        | Insert, Nylon                                                                                                                                                           |  |  |
| 19*                                | 1   | 434136-3                                         | Shoulder Harness, Escutcheon (Fairlead)                                                                                                                                 |  |  |
| 20                                 | 1   | 331138-3                                         | Retainer, Seat Lug                                                                                                                                                      |  |  |
| 21                                 | 1   | 40076-10                                         | Knurled Nut                                                                                                                                                             |  |  |
| 22                                 | 1   | AN316-6R                                         | Jam Nut                                                                                                                                                                 |  |  |
| 23                                 | 1   | 331281-36                                        | Stud                                                                                                                                                                    |  |  |
| 24                                 | 1   | A52001-15                                        | Latch, Actron                                                                                                                                                           |  |  |
| 25                                 | 1   | 311357-23                                        | Panel                                                                                                                                                                   |  |  |
| 26                                 | 1   | 311228-41                                        | Cover                                                                                                                                                                   |  |  |
| 27                                 | 1   | 311229-1                                         | Angle                                                                                                                                                                   |  |  |
| 28                                 | 1   | 361302-14                                        | Cover                                                                                                                                                                   |  |  |
| 29                                 | 1   | 331095-13                                        | Button                                                                                                                                                                  |  |  |
| 30                                 | 1   | 331095-33                                        | Slide                                                                                                                                                                   |  |  |

#### . ....

\* Bare aluminum

Figure 1 - Recline and Swivel Mechanism

0

37

0

Figure 4 - Escutcheon, Knob, Recline Button

Figure 5 - Seat Web and Belt Guide