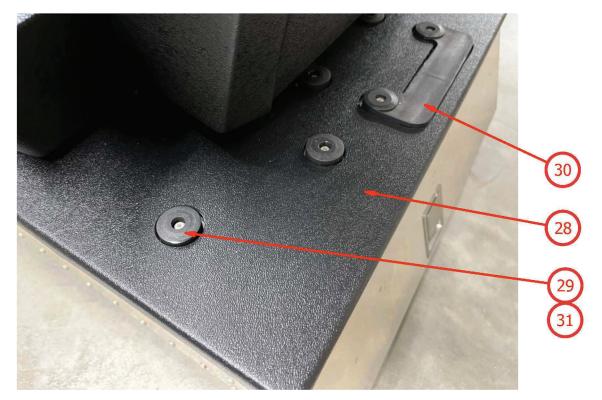

## 1008262 (303660-19) and 1008263 (303660-20) Reclining Seat with Swivel:

| Order Parts Individually As Needed |     |                                                  |                                                                                                                                                                         |  |  |
|------------------------------------|-----|--------------------------------------------------|-------------------------------------------------------------------------------------------------------------------------------------------------------------------------|--|--|
| ITEM                               | QTY | PART NUMBER                                      | DESCRIPTION                                                                                                                                                             |  |  |
| 1                                  | 1   | ES149G3160NAB296                                 | Assembly, Recline Cable and Button                                                                                                                                      |  |  |
| -*                                 | 1   | MC-1385                                          | Button Assembly (Includes: Recline Button, Trim Ring, Spring,<br>Circlip)                                                                                               |  |  |
| 2                                  | 1   | ES064B165PL135                                   | Assembly, Recline Cable and Arm                                                                                                                                         |  |  |
| 3                                  | 1   | 302113-23                                        | Assembly, Swivel Cable                                                                                                                                                  |  |  |
| 4                                  | 1   | ES064B060                                        | Assembly, Tension Cable                                                                                                                                                 |  |  |
| 5                                  | 4   | 332207-1                                         | Pulley                                                                                                                                                                  |  |  |
| 6                                  | 1   | UL32-010SP1                                      | Gas Spring                                                                                                                                                              |  |  |
| 7                                  | 1   | 432005-25<br>432005-26                           | Arm, Nylon, RH Controls<br>Arm, Nylon, LH Controls                                                                                                                      |  |  |
| 8                                  | 1   | 432005-9                                         | Joint Clamp, Nylon                                                                                                                                                      |  |  |
| 9                                  | 1   | 335145-1                                         | Guide, Nylon                                                                                                                                                            |  |  |
| 10                                 | 1   | 302388-7                                         | Assembly, Brake Pad                                                                                                                                                     |  |  |
| 11*                                | 1   | 455002-1<br>455002-2                             | Escutcheon, LH<br>Escutcheon, RH                                                                                                                                        |  |  |
| 12*                                | 1   | 435014-1                                         | Knob                                                                                                                                                                    |  |  |
| 13                                 | 1   | 402066-33                                        | Seat Web                                                                                                                                                                |  |  |
| 14                                 | 1   | 364312-1                                         | Guide, Shoulder Harness, Plastic                                                                                                                                        |  |  |
| 15                                 | 1   | 407003-9<br>TPB450893-DI-010<br>TPB450893-DI-XXX | 3-Point Belt, Black (UTC Aerospace, Not Shown)<br>3-Point Belt, Black (Aircraft Belts Inc., Not Shown)<br>3-Point Belt, Various Colors (Aircraft Belts Inc., Not Shown) |  |  |
| 16                                 | 1   | 434033-1<br>434033-2                             | Socket (Offset, for 1008262)<br>Socket (Offset, for 1008263)                                                                                                            |  |  |
| 17                                 | 1   | 434033-3                                         | Socket (Symmetric)                                                                                                                                                      |  |  |
| 18                                 | 1   | 98550A475                                        | Insert, Nylon                                                                                                                                                           |  |  |
| 19*                                | 1   | 434136-3                                         | Shoulder Harness, Escutcheon (Fairlead)                                                                                                                                 |  |  |
| 20                                 | 1   | 331138-3                                         | Retainer, Seat Lug                                                                                                                                                      |  |  |
| 21                                 | 1   | 40076-10                                         | Knurled Nut                                                                                                                                                             |  |  |
| 22                                 | 1   | AN316-6R                                         | Jam Nut                                                                                                                                                                 |  |  |
| 23                                 | 1   | 331281-36                                        | Stud                                                                                                                                                                    |  |  |
| 24                                 | 1   | A52001-15                                        | Latch, Actron                                                                                                                                                           |  |  |
| 25                                 | 1   | 311357-23                                        | Panel                                                                                                                                                                   |  |  |
| 26                                 | 1   | 311228-41                                        | Cover                                                                                                                                                                   |  |  |
| 27                                 | 1   | 311229-1                                         | Angle                                                                                                                                                                   |  |  |
| 28                                 | 1   | 361302-14                                        | Cover                                                                                                                                                                   |  |  |
| 29                                 | 1   | 331095-13                                        | Button                                                                                                                                                                  |  |  |
| 30                                 | 1   | 331095-33                                        | Slide                                                                                                                                                                   |  |  |

### **Order Parts Individually As Needed**

| Order Parts Individually As Needed |     |               |                                       |                                       |  |
|------------------------------------|-----|---------------|---------------------------------------|---------------------------------------|--|
| ITEM                               | QTY | PART NUMBER   | DESCRIPTION                           |                                       |  |
| 31                                 | 1   | BSPQ-04-05    | Rivet                                 |                                       |  |
| 32                                 | 1   | 462010-17     | Shroud, Armrest, LH                   |                                       |  |
| 33                                 | 1   | 462010-18     | Shroud, Armrest, RH                   |                                       |  |
| 34                                 | 1   | 462001-19     | Cover, LH                             |                                       |  |
| 35                                 | 1   | 462001-20     | Cover, RH                             |                                       |  |
| 36                                 | 1   | 197-0716-9915 | Spring                                |                                       |  |
| 37                                 | 1   | 302366-11     | Brake Disc                            |                                       |  |
| 38                                 | 1   | TRB-07-010    | Belt Extender, 7", Black (not shown)  |                                       |  |
|                                    |     | TRB-13-010    | Belt Extender, 13", Black (not shown) |                                       |  |
|                                    |     |               | TRB-19-010                            | Belt Extender, 19", Black (not shown) |  |

Figure 6 - Headrest Sockets and Belt Fairlead

Figure 8 - Latch and Panel

Figure 9 - Cover and Angle

Figure 10 - Cover, Button, Slide, Rivet

Figure 11 - Armrest Shroud and Cover