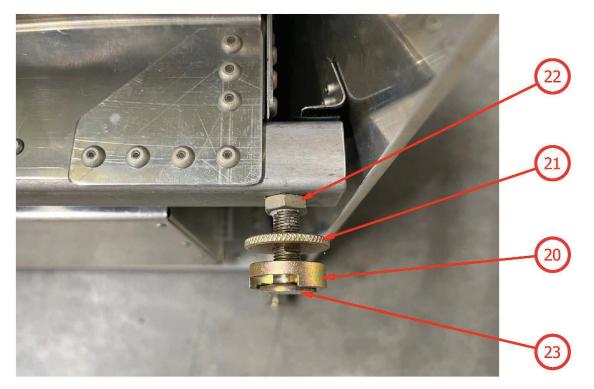

## 1008262 (303660-19) and 1008263 (303660-20) Reclining Seat with Swivel:

| Order Parts Individually As Needed |     |                                                  |                                                                                                                                                                         |  |  |
|------------------------------------|-----|--------------------------------------------------|-------------------------------------------------------------------------------------------------------------------------------------------------------------------------|--|--|
| ITEM                               | QTY | PART NUMBER                                      | DESCRIPTION                                                                                                                                                             |  |  |
| 1                                  | 1   | ES149G3160NAB296                                 | Assembly, Recline Cable and Button                                                                                                                                      |  |  |
| -*                                 | 1   | MC-1385                                          | Button Assembly (Includes: Recline Button, Trim Ring, Spring,<br>Circlip)                                                                                               |  |  |
| 2                                  | 1   | ES064B165PL135                                   | Assembly, Recline Cable and Arm                                                                                                                                         |  |  |
| 3                                  | 1   | 302113-23                                        | Assembly, Swivel Cable                                                                                                                                                  |  |  |
| 4                                  | 1   | ES064B060                                        | Assembly, Tension Cable                                                                                                                                                 |  |  |
| 5                                  | 4   | 332207-1                                         | Pulley                                                                                                                                                                  |  |  |
| 6                                  | 1   | UL32-010SP1                                      | Gas Spring                                                                                                                                                              |  |  |
| 7                                  | 1   | 432005-25<br>432005-26                           | Arm, Nylon, RH Controls<br>Arm, Nylon, LH Controls                                                                                                                      |  |  |
| 8                                  | 1   | 432005-9                                         | Joint Clamp, Nylon                                                                                                                                                      |  |  |
| 9                                  | 1   | 335145-1                                         | Guide, Nylon                                                                                                                                                            |  |  |
| 10                                 | 1   | 302388-7                                         | Assembly, Brake Pad                                                                                                                                                     |  |  |
| 11*                                | 1   | 455002-1<br>455002-2                             | Escutcheon, LH<br>Escutcheon, RH                                                                                                                                        |  |  |
| 12*                                | 1   | 435014-1                                         | Knob                                                                                                                                                                    |  |  |
| 13                                 | 1   | 402066-33                                        | Seat Web                                                                                                                                                                |  |  |
| 14                                 | 1   | 364312-1                                         | Guide, Shoulder Harness, Plastic                                                                                                                                        |  |  |
| 15                                 | 1   | 407003-9<br>TPB450893-DI-010<br>TPB450893-DI-XXX | 3-Point Belt, Black (UTC Aerospace, Not Shown)<br>3-Point Belt, Black (Aircraft Belts Inc., Not Shown)<br>3-Point Belt, Various Colors (Aircraft Belts Inc., Not Shown) |  |  |
| 16                                 | 1   | 434033-1<br>434033-2                             | Socket (Offset, for 1008262)<br>Socket (Offset, for 1008263)                                                                                                            |  |  |
| 17                                 | 1   | 434033-3                                         | Socket (Symmetric)                                                                                                                                                      |  |  |
| 18                                 | 1   | 98550A475                                        | Insert, Nylon                                                                                                                                                           |  |  |
| 19*                                | 1   | 434136-3                                         | Shoulder Harness, Escutcheon (Fairlead)                                                                                                                                 |  |  |
| 20                                 | 1   | 331138-3                                         | Retainer, Seat Lug                                                                                                                                                      |  |  |
| 21                                 | 1   | 40076-10                                         | Knurled Nut                                                                                                                                                             |  |  |
| 22                                 | 1   | AN316-6R                                         | Jam Nut                                                                                                                                                                 |  |  |
| 23                                 | 1   | 331281-36                                        | Stud                                                                                                                                                                    |  |  |
| 24                                 | 1   | A52001-15                                        | Latch, Actron                                                                                                                                                           |  |  |
| 25                                 | 1   | 311357-23                                        | Panel                                                                                                                                                                   |  |  |
| 26                                 | 1   | 311228-41                                        | Cover                                                                                                                                                                   |  |  |
| 27                                 | 1   | 311229-1                                         | Angle                                                                                                                                                                   |  |  |
| 28                                 | 1   | 361302-14                                        | Cover                                                                                                                                                                   |  |  |
| 29                                 | 1   | 331095-13                                        | Button                                                                                                                                                                  |  |  |
| 30                                 | 1   | 331095-33                                        | Slide                                                                                                                                                                   |  |  |