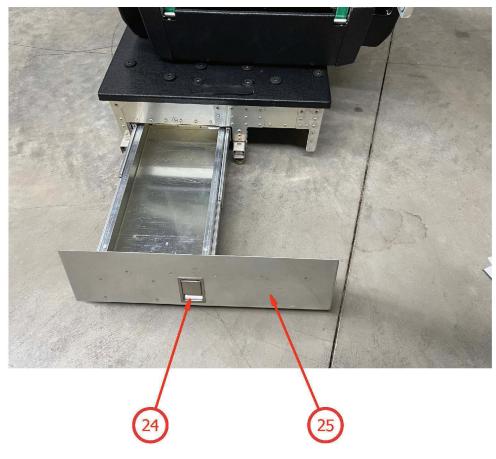

## 1008262 (303660-19) and 1008263 (303660-20) Reclining Seat with Swivel:

| Order Parts Individually As Needed |     |                                                  |                                                                                                                                                                         |  |  |
|------------------------------------|-----|--------------------------------------------------|-------------------------------------------------------------------------------------------------------------------------------------------------------------------------|--|--|
| ITEM                               | QTY | PART NUMBER                                      | DESCRIPTION                                                                                                                                                             |  |  |
| 1                                  | 1   | ES149G3160NAB296                                 | Assembly, Recline Cable and Button                                                                                                                                      |  |  |
| -*                                 | 1   | MC-1385                                          | Button Assembly (Includes: Recline Button, Trim Ring, Spring,<br>Circlip)                                                                                               |  |  |
| 2                                  | 1   | ES064B165PL135                                   | Assembly, Recline Cable and Arm                                                                                                                                         |  |  |
| 3                                  | 1   | 302113-23                                        | Assembly, Swivel Cable                                                                                                                                                  |  |  |
| 4                                  | 1   | ES064B060                                        | Assembly, Tension Cable                                                                                                                                                 |  |  |
| 5                                  | 4   | 332207-1                                         | Pulley                                                                                                                                                                  |  |  |
| 6                                  | 1   | UL32-010SP1                                      | Gas Spring                                                                                                                                                              |  |  |
| 7                                  | 1   | 432005-25<br>432005-26                           | Arm, Nylon, RH Controls<br>Arm, Nylon, LH Controls                                                                                                                      |  |  |
| 8                                  | 1   | 432005-9                                         | Joint Clamp, Nylon                                                                                                                                                      |  |  |
| 9                                  | 1   | 335145-1                                         | Guide, Nylon                                                                                                                                                            |  |  |
| 10                                 | 1   | 302388-7                                         | Assembly, Brake Pad                                                                                                                                                     |  |  |
| 11*                                | 1   | 455002-1<br>455002-2                             | Escutcheon, LH<br>Escutcheon, RH                                                                                                                                        |  |  |
| 12*                                | 1   | 435014-1                                         | Knob                                                                                                                                                                    |  |  |
| 13                                 | 1   | 402066-33                                        | Seat Web                                                                                                                                                                |  |  |
| 14                                 | 1   | 364312-1                                         | Guide, Shoulder Harness, Plastic                                                                                                                                        |  |  |
| 15                                 | 1   | 407003-9<br>TPB450893-DI-010<br>TPB450893-DI-XXX | 3-Point Belt, Black (UTC Aerospace, Not Shown)<br>3-Point Belt, Black (Aircraft Belts Inc., Not Shown)<br>3-Point Belt, Various Colors (Aircraft Belts Inc., Not Shown) |  |  |
| 16                                 | 1   | 434033-1<br>434033-2                             | Socket (Offset, for 1008262)<br>Socket (Offset, for 1008263)                                                                                                            |  |  |
| 17                                 | 1   | 434033-3                                         | Socket (Symmetric)                                                                                                                                                      |  |  |
| 18                                 | 1   | 98550A475                                        | Insert, Nylon                                                                                                                                                           |  |  |
| 19*                                | 1   | 434136-3                                         | Shoulder Harness, Escutcheon (Fairlead)                                                                                                                                 |  |  |
| 20                                 | 1   | 331138-3                                         | Retainer, Seat Lug                                                                                                                                                      |  |  |
| 21                                 | 1   | 40076-10                                         | Knurled Nut                                                                                                                                                             |  |  |
| 22                                 | 1   | AN316-6R                                         | Jam Nut                                                                                                                                                                 |  |  |
| 23                                 | 1   | 331281-36                                        | Stud                                                                                                                                                                    |  |  |
| 24                                 | 1   | A52001-15                                        | Latch, Actron                                                                                                                                                           |  |  |
| 25                                 | 1   | 311357-23                                        | Panel                                                                                                                                                                   |  |  |
| 26                                 | 1   | 311228-41                                        | Cover                                                                                                                                                                   |  |  |
| 27                                 | 1   | 311229-1                                         | Angle                                                                                                                                                                   |  |  |
| 28                                 | 1   | 361302-14                                        | Cover                                                                                                                                                                   |  |  |
| 29                                 | 1   | 331095-13                                        | Button                                                                                                                                                                  |  |  |
| 30                                 | 1   | 331095-33                                        | Slide                                                                                                                                                                   |  |  |

Figure 6 - Headrest Sockets and Belt Fairlead

Figure 8 - Latch and Panel

Figure 9 - Cover and Angle

Figure 10 - Cover, Button, Slide, Rivet

Figure 11 - Armrest Shroud and Cover