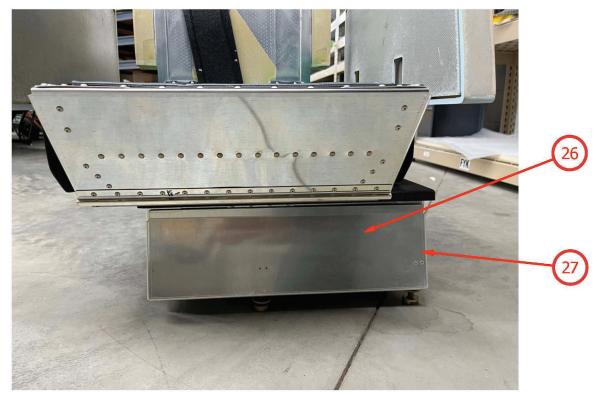

## 1008262 (303660-19) and 1008263 (303660-20) Reclining Seat with Swivel:

| Order Parts Individually As Needed |     |                                                  |                                                                                                                                                                         |  |  |
|------------------------------------|-----|--------------------------------------------------|-------------------------------------------------------------------------------------------------------------------------------------------------------------------------|--|--|
| ITEM                               | QTY | PART NUMBER                                      | DESCRIPTION                                                                                                                                                             |  |  |
| 1                                  | 1   | ES149G3160NAB296                                 | Assembly, Recline Cable and Button                                                                                                                                      |  |  |
| -*                                 | 1   | MC-1385                                          | Button Assembly (Includes: Recline Button, Trim Ring, Spring,<br>Circlip)                                                                                               |  |  |
| 2                                  | 1   | ES064B165PL135                                   | Assembly, Recline Cable and Arm                                                                                                                                         |  |  |
| 3                                  | 1   | 302113-23                                        | Assembly, Swivel Cable                                                                                                                                                  |  |  |
| 4                                  | 1   | ES064B060                                        | Assembly, Tension Cable                                                                                                                                                 |  |  |
| 5                                  | 4   | 332207-1                                         | Pulley                                                                                                                                                                  |  |  |
| 6                                  | 1   | UL32-010SP1                                      | Gas Spring                                                                                                                                                              |  |  |
| 7                                  | 1   | 432005-25<br>432005-26                           | Arm, Nylon, RH Controls<br>Arm, Nylon, LH Controls                                                                                                                      |  |  |
| 8                                  | 1   | 432005-9                                         | Joint Clamp, Nylon                                                                                                                                                      |  |  |
| 9                                  | 1   | 335145-1                                         | Guide, Nylon                                                                                                                                                            |  |  |
| 10                                 | 1   | 302388-7                                         | Assembly, Brake Pad                                                                                                                                                     |  |  |
| 11*                                | 1   | 455002-1<br>455002-2                             | Escutcheon, LH<br>Escutcheon, RH                                                                                                                                        |  |  |
| 12*                                | 1   | 435014-1                                         | Knob                                                                                                                                                                    |  |  |
| 13                                 | 1   | 402066-33                                        | Seat Web                                                                                                                                                                |  |  |
| 14                                 | 1   | 364312-1                                         | Guide, Shoulder Harness, Plastic                                                                                                                                        |  |  |
| 15                                 | 1   | 407003-9<br>TPB450893-DI-010<br>TPB450893-DI-XXX | 3-Point Belt, Black (UTC Aerospace, Not Shown)<br>3-Point Belt, Black (Aircraft Belts Inc., Not Shown)<br>3-Point Belt, Various Colors (Aircraft Belts Inc., Not Shown) |  |  |
| 16                                 | 1   | 434033-1<br>434033-2                             | Socket (Offset, for 1008262)<br>Socket (Offset, for 1008263)                                                                                                            |  |  |
| 17                                 | 1   | 434033-3                                         | Socket (Symmetric)                                                                                                                                                      |  |  |
| 18                                 | 1   | 98550A475                                        | Insert, Nylon                                                                                                                                                           |  |  |
| 19*                                | 1   | 434136-3                                         | Shoulder Harness, Escutcheon (Fairlead)                                                                                                                                 |  |  |
| 20                                 | 1   | 331138-3                                         | Retainer, Seat Lug                                                                                                                                                      |  |  |
| 21                                 | 1   | 40076-10                                         | Knurled Nut                                                                                                                                                             |  |  |
| 22                                 | 1   | AN316-6R                                         | Jam Nut                                                                                                                                                                 |  |  |
| 23                                 | 1   | 331281-36                                        | Stud                                                                                                                                                                    |  |  |
| 24                                 | 1   | A52001-15                                        | Latch, Actron                                                                                                                                                           |  |  |
| 25                                 | 1   | 311357-23                                        | Panel                                                                                                                                                                   |  |  |
| 26                                 | 1   | 311228-41                                        | Cover                                                                                                                                                                   |  |  |
| 27                                 | 1   | 311229-1                                         | Angle                                                                                                                                                                   |  |  |
| 28                                 | 1   | 361302-14                                        | Cover                                                                                                                                                                   |  |  |
| 29                                 | 1   | 331095-13                                        | Button                                                                                                                                                                  |  |  |
| 30                                 | 1   | 331095-33                                        | Slide                                                                                                                                                                   |  |  |

Figure 6 - Headrest Sockets and Belt Fairlead

Figure 8 - Latch and Panel

Figure 9 - Cover and Angle

Figure 10 - Cover, Button, Slide, Rivet

Figure 11 - Armrest Shroud and Cover