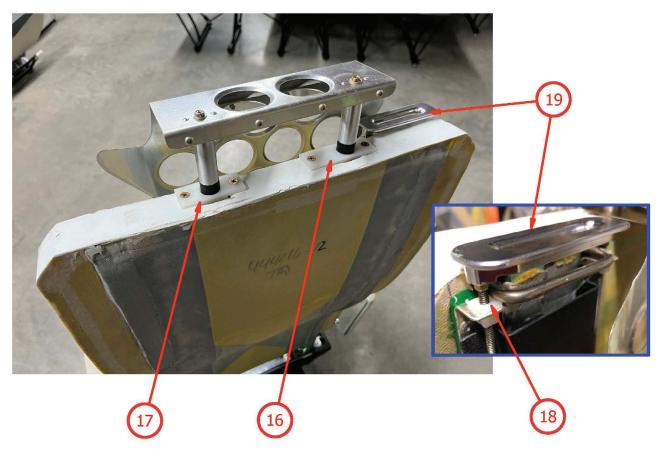

## 1008262 (303660-19) and 1008263 (303660-20) Reclining Seat with Swivel:

| Order Parts Individually As Needed |     |                                                  |                                                                                                                                                                         |  |  |
|------------------------------------|-----|--------------------------------------------------|-------------------------------------------------------------------------------------------------------------------------------------------------------------------------|--|--|
| ITEM                               | QTY | PART NUMBER                                      | DESCRIPTION                                                                                                                                                             |  |  |
| 1                                  | 1   | ES149G3160NAB296                                 | Assembly, Recline Cable and Button                                                                                                                                      |  |  |
| -*                                 | 1   | MC-1385                                          | Button Assembly (Includes: Recline Button, Trim Ring, Spring,<br>Circlip)                                                                                               |  |  |
| 2                                  | 1   | ES064B165PL135                                   | Assembly, Recline Cable and Arm                                                                                                                                         |  |  |
| 3                                  | 1   | 302113-23                                        | Assembly, Swivel Cable                                                                                                                                                  |  |  |
| 4                                  | 1   | ES064B060                                        | Assembly, Tension Cable                                                                                                                                                 |  |  |
| 5                                  | 4   | 332207-1                                         | Pulley                                                                                                                                                                  |  |  |
| 6                                  | 1   | UL32-010SP1                                      | Gas Spring                                                                                                                                                              |  |  |
| 7                                  | 1   | 432005-25<br>432005-26                           | Arm, Nylon, RH Controls<br>Arm, Nylon, LH Controls                                                                                                                      |  |  |
| 8                                  | 1   | 432005-9                                         | Joint Clamp, Nylon                                                                                                                                                      |  |  |
| 9                                  | 1   | 335145-1                                         | Guide, Nylon                                                                                                                                                            |  |  |
| 10                                 | 1   | 302388-7                                         | Assembly, Brake Pad                                                                                                                                                     |  |  |
| 11*                                | 1   | 455002-1<br>455002-2                             | Escutcheon, LH<br>Escutcheon, RH                                                                                                                                        |  |  |
| 12*                                | 1   | 435014-1                                         | Knob                                                                                                                                                                    |  |  |
| 13                                 | 1   | 402066-33                                        | Seat Web                                                                                                                                                                |  |  |
| 14                                 | 1   | 364312-1                                         | Guide, Shoulder Harness, Plastic                                                                                                                                        |  |  |
| 15                                 | 1   | 407003-9<br>TPB450893-DI-010<br>TPB450893-DI-XXX | 3-Point Belt, Black (UTC Aerospace, Not Shown)<br>3-Point Belt, Black (Aircraft Belts Inc., Not Shown)<br>3-Point Belt, Various Colors (Aircraft Belts Inc., Not Shown) |  |  |
| 16                                 | 1   | 434033-1<br>434033-2                             | Socket (Offset, for 1008262)<br>Socket (Offset, for 1008263)                                                                                                            |  |  |
| 17                                 | 1   | 434033-3                                         | Socket (Symmetric)                                                                                                                                                      |  |  |
| 18                                 | 1   | 98550A475                                        | Insert, Nylon                                                                                                                                                           |  |  |
| 19*                                | 1   | 434136-3                                         | Shoulder Harness, Escutcheon (Fairlead)                                                                                                                                 |  |  |
| 20                                 | 1   | 331138-3                                         | Retainer, Seat Lug                                                                                                                                                      |  |  |
| 21                                 | 1   | 40076-10                                         | Knurled Nut                                                                                                                                                             |  |  |
| 22                                 | 1   | AN316-6R                                         | Jam Nut                                                                                                                                                                 |  |  |
| 23                                 | 1   | 331281-36                                        | Stud                                                                                                                                                                    |  |  |
| 24                                 | 1   | A52001-15                                        | Latch, Actron                                                                                                                                                           |  |  |
| 25                                 | 1   | 311357-23                                        | Panel                                                                                                                                                                   |  |  |
| 26                                 | 1   | 311228-41                                        | Cover                                                                                                                                                                   |  |  |
| 27                                 | 1   | 311229-1                                         | Angle                                                                                                                                                                   |  |  |
| 28                                 | 1   | 361302-14                                        | Cover                                                                                                                                                                   |  |  |
| 29                                 | 1   | 331095-13                                        | Button                                                                                                                                                                  |  |  |
| 30                                 | 1   | 331095-33                                        | Slide                                                                                                                                                                   |  |  |

#### . ....

\* Bare aluminum

Figure 1 - Recline and Swivel Mechanism

0

37

0

Figure 4 - Escutcheon, Knob, Recline Button

Figure 5 - Seat Web and Belt Guide