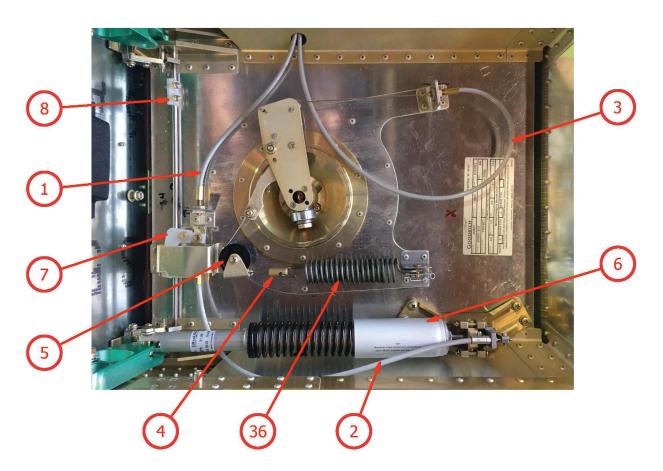

## 1008262 (303660-19) and 1008263 (303660-20) Reclining Seat with Swivel:

| Order Parts Individually As Needed |     |                                                  |                                                                                                                                                                         |  |  |
|------------------------------------|-----|--------------------------------------------------|-------------------------------------------------------------------------------------------------------------------------------------------------------------------------|--|--|
| ITEM                               | QTY | PART NUMBER                                      | DESCRIPTION                                                                                                                                                             |  |  |
| 1                                  | 1   | ES149G3160NAB296                                 | Assembly, Recline Cable and Button                                                                                                                                      |  |  |
| -*                                 | 1   | MC-1385                                          | Button Assembly (Includes: Recline Button, Trim Ring, Spring,<br>Circlip)                                                                                               |  |  |
| 2                                  | 1   | ES064B165PL135                                   | Assembly, Recline Cable and Arm                                                                                                                                         |  |  |
| 3                                  | 1   | 302113-23                                        | Assembly, Swivel Cable                                                                                                                                                  |  |  |
| 4                                  | 1   | ES064B060                                        | Assembly, Tension Cable                                                                                                                                                 |  |  |
| 5                                  | 4   | 332207-1                                         | Pulley                                                                                                                                                                  |  |  |
| 6                                  | 1   | UL32-010SP1                                      | Gas Spring                                                                                                                                                              |  |  |
| 7                                  | 1   | 432005-25<br>432005-26                           | Arm, Nylon, RH Controls<br>Arm, Nylon, LH Controls                                                                                                                      |  |  |
| 8                                  | 1   | 432005-9                                         | Joint Clamp, Nylon                                                                                                                                                      |  |  |
| 9                                  | 1   | 335145-1                                         | Guide, Nylon                                                                                                                                                            |  |  |
| 10                                 | 1   | 302388-7                                         | Assembly, Brake Pad                                                                                                                                                     |  |  |
| 11*                                | 1   | 455002-1<br>455002-2                             | Escutcheon, LH<br>Escutcheon, RH                                                                                                                                        |  |  |
| 12*                                | 1   | 435014-1                                         | Knob                                                                                                                                                                    |  |  |
| 13                                 | 1   | 402066-33                                        | Seat Web                                                                                                                                                                |  |  |
| 14                                 | 1   | 364312-1                                         | Guide, Shoulder Harness, Plastic                                                                                                                                        |  |  |
| 15                                 | 1   | 407003-9<br>TPB450893-DI-010<br>TPB450893-DI-XXX | 3-Point Belt, Black (UTC Aerospace, Not Shown)<br>3-Point Belt, Black (Aircraft Belts Inc., Not Shown)<br>3-Point Belt, Various Colors (Aircraft Belts Inc., Not Shown) |  |  |
| 16                                 | 1   | 434033-1<br>434033-2                             | Socket (Offset, for 1008262)<br>Socket (Offset, for 1008263)                                                                                                            |  |  |
| 17                                 | 1   | 434033-3                                         | Socket (Symmetric)                                                                                                                                                      |  |  |
| 18                                 | 1   | 98550A475                                        | Insert, Nylon                                                                                                                                                           |  |  |
| 19*                                | 1   | 434136-3                                         | Shoulder Harness, Escutcheon (Fairlead)                                                                                                                                 |  |  |
| 20                                 | 1   | 331138-3                                         | Retainer, Seat Lug                                                                                                                                                      |  |  |
| 21                                 | 1   | 40076-10                                         | Knurled Nut                                                                                                                                                             |  |  |
| 22                                 | 1   | AN316-6R                                         | Jam Nut                                                                                                                                                                 |  |  |
| 23                                 | 1   | 331281-36                                        | Stud                                                                                                                                                                    |  |  |
| 24                                 | 1   | A52001-15                                        | Latch, Actron                                                                                                                                                           |  |  |
| 25                                 | 1   | 311357-23                                        | Panel                                                                                                                                                                   |  |  |
| 26                                 | 1   | 311228-41                                        | Cover                                                                                                                                                                   |  |  |
| 27                                 | 1   | 311229-1                                         | Angle                                                                                                                                                                   |  |  |
| 28                                 | 1   | 361302-14                                        | Cover                                                                                                                                                                   |  |  |
| 29                                 | 1   | 331095-13                                        | Button                                                                                                                                                                  |  |  |
| 30                                 | 1   | 331095-33                                        | Slide                                                                                                                                                                   |  |  |

### **Order Parts Individually As Needed**

| Order Parts Individually As Needed |     |               |                                       |                                       |  |
|------------------------------------|-----|---------------|---------------------------------------|---------------------------------------|--|
| ITEM                               | QTY | PART NUMBER   | DESCRIPTION                           |                                       |  |
| 31                                 | 1   | BSPQ-04-05    | Rivet                                 |                                       |  |
| 32                                 | 1   | 462010-17     | Shroud, Armrest, LH                   |                                       |  |
| 33                                 | 1   | 462010-18     | Shroud, Armrest, RH                   |                                       |  |
| 34                                 | 1   | 462001-19     | Cover, LH                             |                                       |  |
| 35                                 | 1   | 462001-20     | Cover, RH                             |                                       |  |
| 36                                 | 1   | 197-0716-9915 | Spring                                |                                       |  |
| 37                                 | 1   | 302366-11     | Brake Disc                            |                                       |  |
| 38                                 | 1   | TRB-07-010    | Belt Extender, 7", Black (not shown)  |                                       |  |
|                                    |     | TRB-13-010    | Belt Extender, 13", Black (not shown) |                                       |  |
|                                    |     |               | TRB-19-010                            | Belt Extender, 19", Black (not shown) |  |

#### . ....

\* Bare aluminum

Figure 1 - Recline and Swivel Mechanism

0

37

0

Figure 4 - Escutcheon, Knob, Recline Button

Figure 5 - Seat Web and Belt Guide