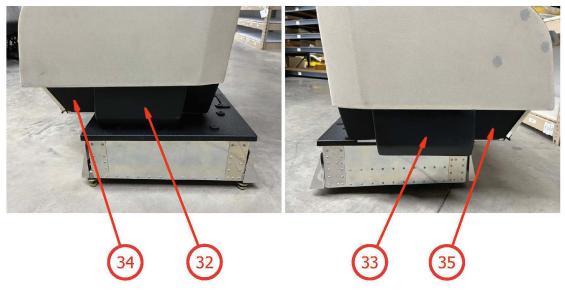

### **Order Parts Individually As Needed**

| Order Parts Individually As Needed |     |               |                                       |                                       |  |
|------------------------------------|-----|---------------|---------------------------------------|---------------------------------------|--|
| ITEM                               | QTY | PART NUMBER   | DESCRIPTION                           |                                       |  |
| 31                                 | 1   | BSPQ-04-05    | Rivet                                 |                                       |  |
| 32                                 | 1   | 462010-17     | Shroud, Armrest, LH                   |                                       |  |
| 33                                 | 1   | 462010-18     | Shroud, Armrest, RH                   |                                       |  |
| 34                                 | 1   | 462001-19     | Cover, LH                             |                                       |  |
| 35                                 | 1   | 462001-20     | Cover, RH                             |                                       |  |
| 36                                 | 1   | 197-0716-9915 | Spring                                |                                       |  |
| 37                                 | 1   | 302366-11     | Brake Disc                            |                                       |  |
| 38                                 | 1   | TRB-07-010    | Belt Extender, 7", Black (not shown)  |                                       |  |
|                                    |     | TRB-13-010    | Belt Extender, 13", Black (not shown) |                                       |  |
|                                    |     |               | TRB-19-010                            | Belt Extender, 19", Black (not shown) |  |

Figure 6 - Headrest Sockets and Belt Fairlead

Figure 8 - Latch and Panel

Figure 9 - Cover and Angle

Figure 10 - Cover, Button, Slide, Rivet

Figure 11 - Armrest Shroud and Cover